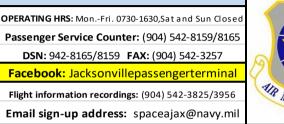

NAS JACKSONVILLE (NIP)

NAS Jacksonville has a variety of Space A travel availability. Most flights are military aircraft that are squadron generated, and are posted on our facebook page (see above) 72 hours before the departure date. Be aware that flight schedules may change or cancel without notice. Members traveling Space A should remember that they are responsible for paying return travel on commercial aircraft if necessary.